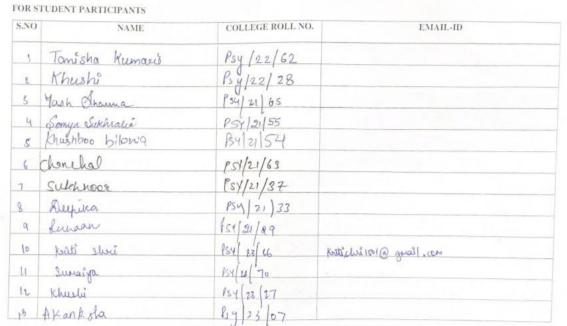

S.NO                | NAME                | ald water to         |          |
| 1. D.A.             | nisha Innja         | file                 |          |
| 2- Aul              | il Prakash          | APD                  |          |
| 3. As.              | Neeke               | Neel                 |          |
| 4 R. 1              | hangbiakding        | Clip                 |          |
| 5 Salo              | " Mokeny "          | Melion               |          |
|                     | Lakhera O           | thing                |          |
|                     | Varske Singh        | And                  |          |
| 8 20. 54            | nil gubty           | Sum gripty           |          |
|                     | all SI.             |                      |          |



<sup>9</sup> teachers 63 students.

# FOR STUDENT PARTICIPANTS

| S.NO | NAME            | COLLEGE ROLL NO.          | EMAIL-ID                  |
|------|-----------------|---------------------------|---------------------------|
| /4.  | Rassi Gaur      | Perusalas                 | 1                         |
| 15   | Aui Join Sharma | Rsy 123/69<br>Rsy 1231 69 | halpigaur 98 @ gnail. com |
| 16.  | Abhishik        | Rey /23/4                 |                           |
| 17   | Praint          | Psy/23/39                 | *                         |
| 8    | AKASH PUTTA     | PSy(28/09                 |                           |
| 9    | Athon noth sen  | PSy 123/06                |                           |
| 20   | uting share     | PAY 123172                |