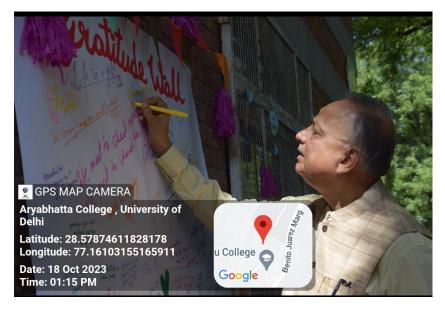

#### • Gratitude Wall

This initiative aimed to create a space where people can pause, reflect, and express their gratitude for the positive aspects of their lives. Through just a momentary display, a positive psychology intervention was being practiced and encouraged. It reflected a collective testament to the power of gratitude in nurturing individual mental well-being and how we need to keep reminding ourselves of not just the negative things in our lives but also the good things that have happened to us. The gratitude wall was beaming with the colourful writings of people. The activity got all the more recognition when principal sir, Prof. Manoj Sinha also graciously wrote a line of what he was grateful for along with other faculty members. It was a small optimistic effort to build a resilient campus community.