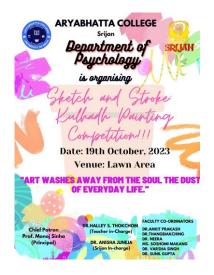

#### • Kulhad Painting Competition

Mind is a canvas of emotions, and this activity aimed to transform a humble khullad (clay cup) into a work of art that reflects thoughts, feelings, and experiences or could just relax the mind. It helped participants to express themselves creatively and find some satisfaction in the process. Painting kulhads was a fun venture where everyone was expressing their creativity and creating unique and personalized designs. The environment-friendly activity helped participants to indulge in a self-care routine.