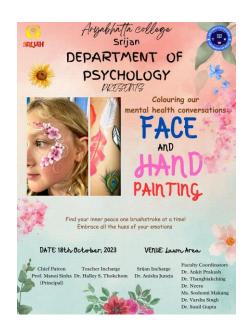

#### • Face & Hand Painting

Through art, expression, and the transformative power of colours, Srijan introduced a gladsome event for not just painting face and hands but also creating through a light and bright means, a space for more open conversation about mental health on campus. It aimed for an artistic expression where individuals used their hands, brushes, or other tools for creative practice and recreational purposes. Several guests and students were engrossed in the world of colours and

paints through this artistry fabrication, making symbols of mental health on their hands, stars on their faces etc.