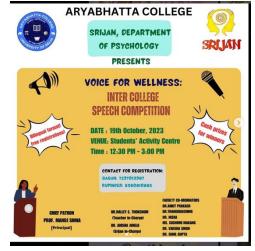

#### **INTER – COLLEGE SPEECH COMPETITION**

"What mental health needs is more sunlight, more candour, and more unashamed conversation."

The **"Voice for Wellness"** Inter-College Speech Competition, conducted in the Students' Activity Centre, on the 19<sup>th</sup> of October, 2023 was a stimulating and expressive affair that sought to present the significance of mental health as a fundamental human right, especially so for the

The topic for the speech was, **"Behind Bars, Beyond Stigma:** Accommodating Mental Health Issues in the Criminal Justice System". The motion advocated for a reformative and progressive justice system, to give due importance and accommodation to mental health. This matter gave a platform to look more closely into the direct relationship between mental

health and the criminal justice system and the void left in between both the aforementioned topics. The bilingual framework of the contest allowed for participants to give their talks in

their preferred language increasing the reach of the awareness program. The competition's judges were **Dr. Soshomi Makang,** faculty, Department of Psychology and Ms. **Alka Lakhera**, faculty, Department of English felicitated by Dr. Neera. The event was judged by giving due consideration to the content and presentation of the speech. A 3minute time limit was allotted for the speech to each participant. There were 17 student speakers who participated from different