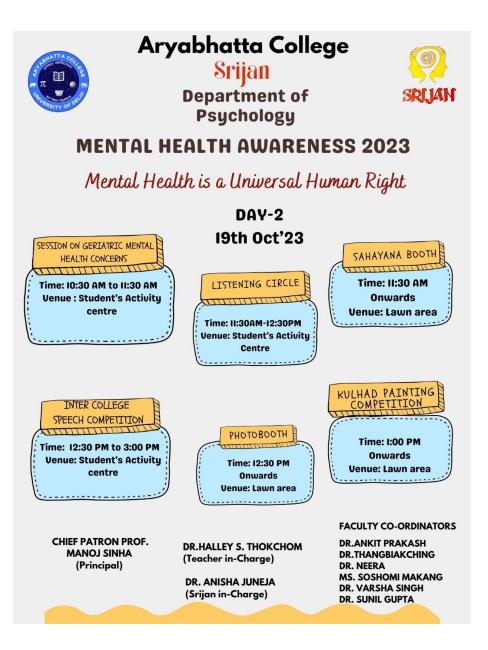

#### CARING FOR CARERS: ADDRESSING MENTAL HEALTH CONCERNS OF THE GERIATRIC POPULATION

On the second day of Mental Health Awareness Week 2023, a session addressing another marginalized community was conducted. It was titled "Caring for the Careers: Addressing Mental Health Concerns of the Geriatric Population". This session, skillfully conducted by **Ms**.

Lakshmi, a certified life and success coach, commenced with an impactful opening address by Dr. Halley Thokchom who eloquently conveyed the importance of allowing the elderly take an active role in decisions regarding their care, highlighting their enduring contributions to society and their vulnerability to loneliness in their later years.

Ms. Lakshmi's presentation delved deep into the multifaceted realm of geriatric mental health. She initiated the discussion by clearly defining the geriatric population, those aged 65 and over. The presentation went on to address the compelling reasons for providing dedicated geriatric care, including increased life expectancy, concerns about the quality of life, and the inherent dependency on others that often accompanies old age. Moreover, the audience actively engaged in an examination of

global trends in life expectancy, which set the stage for a robust discussion on the various forms of dependency experienced by the elderly. Ms. Lakshmi meticulously explored the need for healthcare, caregiver support, financial assistance, social and recreational programs, inclusive infrastructure, and elder support.

The session then transitioned into practical strategies to enhance the lives of the geriatric population. These strategies encompassed the creation of a sense of community, establishment of structured routines that offer autonomy and independence, the implementation of end-of-life care measures such as pension schemes, and the facilitation of activities that foster social security, such as social clubs tailored to the elderly. Continuing the enlightening discourse, Ms. Lakshmi elucidated the identification of common ailments experienced by the geriatric

population. These ailments were categorized into sensory, neural, internal, external, and mental issues. The audience actively participated in discussions about the physical symptoms and underlying causes, sharing personal insights that enriched the dialogue. Two key approaches to assist the elderly were discussed: direct assistance, involving handson help. companionship, therapy, and volunteering at old age homes, and indirect encompassing assistance, advocacy for elderly rights, collaboration with NGOs, research, and awareness initiatives. The

essential skills required for providing geriatric care, such as listening, patience, engagement, compassion, empathy, and love, were emphasized. The practical benefits of geriatric care, including the establishment of routines, maintenance of physical strength, enhancement of self-esteem, and cognitive functioning, were highlighted. An interactive case study activity encouraged the audience to consider caregiving scenarios, from caring for an elderly person with dementia to addressing the challenges faced by an isolated and depressed elderly woman. This activity prompted profound discussions, including the emerging issue of mobile phone overuse by the elderly, which drew significant attention.

In the closing remarks, Dr. Varsha Singh expressed the importance of acknowledging the elderly as the guides and pillars of our society, thanking the speaker and audience for their patient listening. She passionately emphasized the need to extend love, time, and compassion to this vital demographic. In sum, the session left the attendees with a deeper understanding of geriatric mental health concerns and a renewed commitment to the well-being of the elderly population.