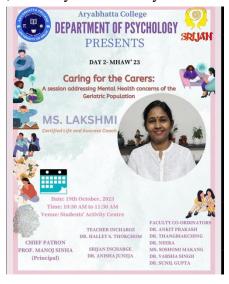

#### CARING FOR CARERS: ADDRESSING MENTAL HEALTH CONCERNS OF THE GERIATRIC POPULATION

On the second day of Mental Health Awareness Week 2023, a session addressing another marginalized community was conducted. It was titled "Caring for the Careers: Addressing Mental Health Concerns of the Geriatric Population". This session, skillfully conducted by **Ms**.

Lakshmi, a certified life and success coach, commenced with an impactful opening address by Dr. Halley Thokchom who eloquently conveyed the importance of allowing the elderly take an active role in decisions regarding their care, highlighting their enduring contributions to society and their vulnerability to loneliness in their later years.