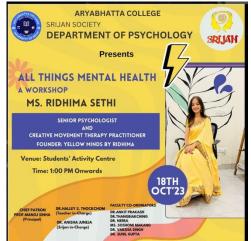

#### WORKSHOP: ALL THINGS MENTAL HEALTH

AN energetic, fun-filled workshop session on "All Things Mental Health" was conducted by **Ms. Ridhima Sethi**, a senior psychologist, Creative movement therapy practitioner and the

Founder of 'Yellow Minds' on the 18th of October, 2023 in Students Activity Centre, Arybhatta college. The session aimed to raise awareness regarding critical mental health issues and assist psychological well-being especially in the Gen Z.

The session took place at the Students' Activity Centre with in the presence of 6 teachers and 96 students. Dr. Thangbiakching, faculty member, department of psychology felicitated the guest and introduced the session reiterating the need to embark on a journey to promote mental wellbeing.