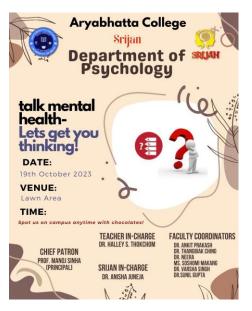

### Mental Health Awareness Program 2023 Report

18<sup>th</sup>-19<sup>th</sup> October 2023

The event on Day 1 commenced with the inaugural address by the teacher-in charge, Dr. Halley S. Thokchom, emphasizing on MHAW'23 significance and objectives and how its a vital initiative for promoting awareness and understanding of mental health issues, supporting those affected, and breaking down the stigma associated with mental health challenges. It is an effort as well as responsibility of the department of psychology to advocate for improved mental health policies and increased access to mental health services through educating its community. On this note, the first session for the day commenced with collective intent of creating therapeutic and comfortable environment under the purview of MHAW'23.

#### • Talk mental health

Another activity that was carried out by students was a mental health awareness quiz where they went around the campus and ask basic questions about myths related to mental illness, mental health, vocabulary and attitudes to have about mental illnesses. It was a ground level initiative to make people think and talk about mental health.