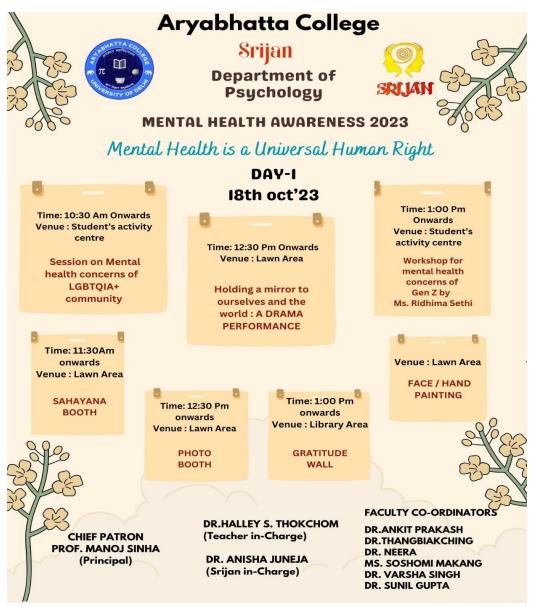

#### DAY 1 – MHAW'23

#### **OPENING CEREMONY**

"The best way out is always through."

Robert Frost

The celebration of Mental Health Awareness Program, an annual practice of the department of psychology, Aryabhatta college this time was a 2-days affair filled with some knowledge dissemination, stimulation to modify attitudes interspersed with some fun but reflective activities to be aware and sensitive. Srijan celebrated Mental Health Awareness Program 2023 with its theme being "Mental health is a Universal Human Right", where the department emphasized on plethora of mental health related issues with engaging activities to replenish one's psychological and physical health. With the aim to spread awareness that being concerned about mental health is not a weakness, but a shared human experience. A journey began with the aim to create a culture where individuals were encouraged to seek help when

need arises, share their feelings, and lend a helping hand to those in need, without judgment or fear. A space has to be created that acknowledges mental health as an integral part of our overall well-being, and makes people realize that mental health is a topic that deserves our attention, understanding, and empathy. With the above objective in mind, the first day of MHAW'23 had the Student Activity Centre bustling with the excited students and enthusiastic faculty members to make their small efforts in the same direction.

The event on Day 1 commenced with the inaugural address by the teacher-in charge, Dr. Halley S. Thokchom, emphasizing on MHAW'23 significance and objectives and how its a vital initiative for promoting awareness and understanding of mental health issues, supporting those affected, and breaking down the stigma associated with mental health challenges. It is an effort as well as responsibility of the department of psychology to advocate for improved mental health policies and increased access to mental health services through educating its community. On this note, the first session for the day commenced with collective intent of creating therapeutic and comfortable environment under the purview of MHAW'23.

## NAVIGATING SELF AND SOCIETY: MENTAL HEALTH CONCERNS OF THE LGBTQIA+ COMMUNITY

#### **DRAMA PERFORMANCE:**

#### WORKSHOP: ALL THINGS MENTAL HEALTH

AN energetic, fun-filled workshop session on "All Things Mental Health" was conducted by **Ms. Ridhima Sethi**, a senior psychologist, Creative movement therapy practitioner and the

#### • Photobooth

The event occurred alongside library and lawn area, on the steps. A wonderful and imaginative corner was holding tight a tree limb, made to click pictures. The activity was to make unique recollections and the place was designed for a generation that is into clicking pictures and making memories. Everybody- students and faculty alike, excitedly got their photos clicked to make the day much more memorable. The activity aimed at attracting people, creating a buzz about the topic of mental health with the program and making people talk about it.

#### • Gratitude Wall

This initiative aimed to create a space where people can pause, reflect, and express their gratitude for the positive aspects of their lives. Through just a momentary display, a positive psychology intervention was being practiced and encouraged. It reflected a collective testament to the power of gratitude in nurturing individual mental well-being and how we need to keep reminding ourselves of not just the negative things in our lives but also the good things that have happened to us. The gratitude wall was beaming with the colourful writings of people. The activity got all the more recognition when principal sir, Prof. Manoj Sinha also graciously wrote a line of what he was grateful for along with other faculty members. It was a small optimistic effort to build a resilient campus community.

#### Sahanya Booth

The initiative of Sahayana (Peer Support Program of Aryabhatta College) Booth aimed to instill support and understanding at Aryabhatta College under the ambit of MHAW'23 where a peer support group was dedicated to guide people through the academic and personal adventures of individuals on campus. With the mental health jenga game that they played asking questions and self care activities related to mental health, followed by the reward of candies, the activity was aiming to create a close-knit community of students who uplift and support each other. Several faculty members and students enjoyed and participated in the event.

#### • Face & Hand Painting

Through art, expression, and the transformative power of colours, Srijan introduced a gladsome event for not just painting face and hands but also creating through a light and bright means, a space for more open conversation about mental health on campus. It aimed for an artistic expression where individuals used their hands, brushes, or other tools for creative practice and recreational purposes. Several guests and students were engrossed in the world of colours and