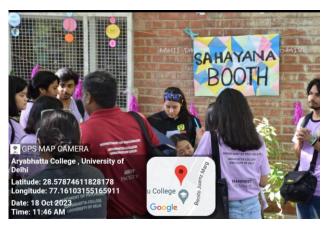

#### Sahanya Booth

The initiative of Sahayana (Peer Support Program of Aryabhatta College) Booth aimed to instill support and understanding at Aryabhatta College under the ambit of MHAW'23 where a peer support group was dedicated to guide people through the academic and personal adventures of individuals on campus. With the mental health jenga game that they played asking questions and self care activities related to mental health, followed by the reward of candies, the activity was aiming to create a close-knit community of students who uplift and support each other. Several faculty members and students enjoyed and participated in the event.

#### • Sahayana Booth

The activity took place in lawn area. The activity was conducted by Garvit and charu - students of Psychology Department. The activity being conducted was Mental Health Jenga- a game that challenges an individual to go beyond their physical ability and use mental processes to play the game further. Psychology students and also the peer supporters of Sahayana took charge of conducting this activity.