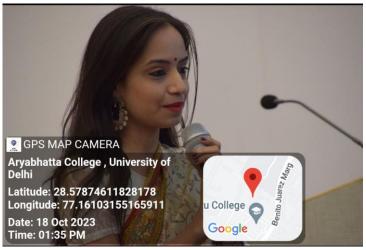

#### WORKSHOP: ALL THINGS MENTAL HEALTH

AN energetic, fun-filled workshop session on "All Things Mental Health" was conducted by **Ms. Ridhima Sethi**, a senior psychologist, Creative movement therapy practitioner and the

Founder of 'Yellow Minds' on the 18th of October, 2023 in Students Activity Centre, Arybhatta college. The session aimed to raise awareness regarding critical mental health issues and assist psychological well-being especially in the Gen Z.

The session took place at the Students' Activity Centre with in the presence of 6 teachers and 96 students. Dr. Thangbiakching, faculty member, department of psychology felicitated the guest and introduced the session reiterating the need to embark on a journey to promote mental wellbeing.