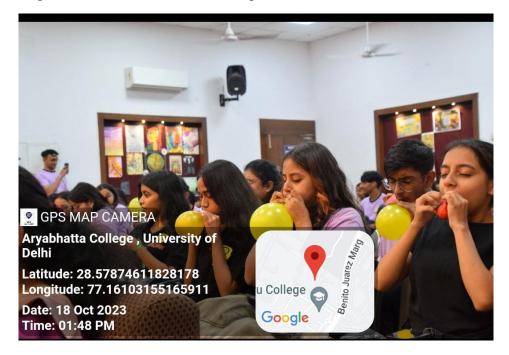

paper which was handed over to them by the volunteers. The speaker and her team beautifully elucidated upon the audience questions. A joyous activity was performed where the speaker made the audience write their coping mechanisms/ stress busters on a chit; put it inside a balloon pass it around the room and then burst the balloon to learn how others deal with it. This activity was perceived as wholesome by the audience who cheered and applauded in unison. The room was filled with happy faces.