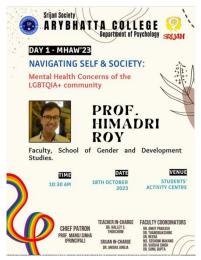

## NAVIGATING SELF AND SOCIETY: MENTAL HEALTH CONCERNS OF THE LGBTQIA+ COMMUNITY

# "It is not our differences that divide us. It is our inability to recognize, accept, and celebrate those differences. "

The LGBTQIA+ community are often overlooked, if not outrightly ignored. They are shamed and their concerns are easily dismissed, even mocked. To shed light on such issues and to bring

awareness **Prof. Himadri Roy,** Faculty, School of Gender & Development Studies, IGNOU was invited to enlighten through his work the how mental health issues of the queer community needs special attention. All the 8 faculty members of the psychology department and 119 students of the college were present for the keynote address in the Student Activity Centre.