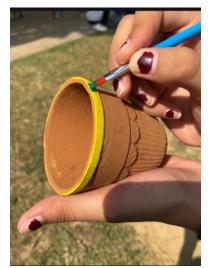

#### • Kulhad Painting Competition

Mind is a canvas of emotions, and this activity aimed to transform a humble khullad (clay cup) into a work of art that reflects thoughts, feelings, and experiences or could just relax the mind. It helped participants to express themselves creatively and find some satisfaction in the process. Painting kulhads was a fun venture where everyone was expressing their creativity and creating unique and personalized designs. The environment-friendly activity helped participants to indulge in a self-care routine.